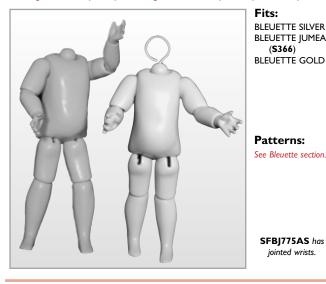

SFBJ775S. (LEFT) SFBJ775AS. (RIGHT) 7.75" (20cm)

Fits: BLEUETTE SILVER (S365) BLEUETTE JUMEAU (S366) BLEUETTE GOLD (S369)

SFBJ775AS has

iointed wrists.