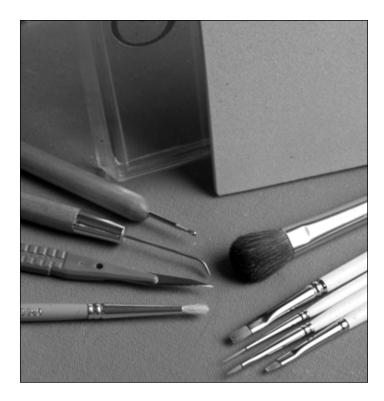

#### **Casting Kit**

Fabulous kit for casting porcelain or stoneware slip. Great for beginners and advanced casters.

Includes: sponge, scalpel, mold duster, mold scraper, I-ounce slip thinner, I-ounce separator, strainer, white taklon brush, two KwikClean brushes, stirring stick and complete casting instructions. Comes in handy re-closable case.

### Feather Knife

Finest cut-out and greenware cleaning tool. Also for cutting and shaping eye sockets. **FEAKN** 

### TOOLS

**Doll Finger Tool:** for cleaning fingers and toes and making earring holes – **ST16** 

Small Universal Cleaning Tool: Sharp, flat tool on one end and curved blade on other end for smoothing seamlines, trimming eye cuts and removing wax and glue. – ST23

Small Detail Carving Tool: Curved blade to provide very sharp cutting point. – ST03

Lace Tool: Sharp needle on one end and curved blade on other end. For lace draping, greenware clean-out and making stringing holes for small allbisque dolls.- ST04

Double Ball Stylus: Inscribing and re-detailing ware. ST05

### **Comfy Scrub**

Top-quality scrubber for Dust-Free greenware and composition cleaning. Use both sides: rough side for cleaning, smooth side for polishing. (3/package) CMFYSCRB Comfy Scrub.