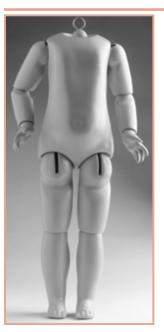

French bodies are normally jointed at the shoulders, elbows, hips and knees, FB = French Body.

### GERMAN COMPOSITION BODIES AND PATTERNS

These are child bodies with jointed elbows, shoulders, knees, and hips and a few of the largest sizes with jointed wrists. GB = German Body.