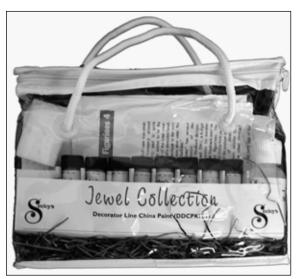

### The Jewel Collection

A selection of the boldest, brightest jewel tones in the decorator line of china paints. Perfectly suited for decorating porcelain jewelry, figurines, masks and other creative projects.

In addition to a detailed worksheet for completing your first project, the kit includes the following: Torrid Red, Cayman Blue, Wisteria, Pink Frosting, Lemon Drop, Tropical Blue, Green Apple, Champagne Sparkle, Ultra Fine Line Medium, three Super Doll Sponges, and a worksheet for the Charlotte figurine.

DDCPKITI Jewel Collection Kit