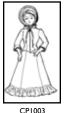

### MI45S. 14.5" (37cm)

Fits: LARGE MARQUE la (S372)

CP708 Costume coming soon

FLB16S. 15.5" (39cm)

Body comes with head to body connector and assembly instructions.

Fits: STOBE (**S026H**) F.G. MLLE. FLORENCE (SI34)

#### Patterns:

CP1003 Stobe costume: jacket, long skirt, bonnet, slip, chemise, pantaloons L13720 Worth Chateau ensemble from 1892: gown, petticoat, chemise-drawer combination.