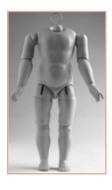

French bodies are normally jointed at the shoulders, elbows, hips and knees, FB = French Body.