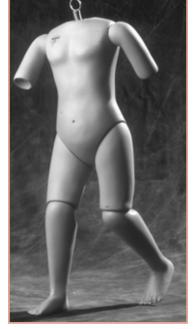

### **BABY COMPOSITION BODIES AND PATTERNS**

Baby bodies have curved arms and legs and are jointed at the shoulders and hips. The shape of the hands and bodies varies, depending upon size. Measurements are approximate. BB = Baby Body.