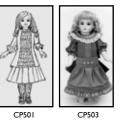

### Patterns for FB14S-FB14IS

- CP501 Dress with shirred front, pleated skirt, slip
- CP503 French dress with tucks
- CP505 Dress, petticoat, pantalets
- CP506 Bretelle dress
- CP507 French dress, underwear for Bru Brevete (S324)
- CP508 Dress, underwear, bonnet for Bebe Charmant (photo shown on doll, DAG970)
- L14116 Lanvin all-pleated dress from 1916 LI5817 1890's Dress and guimpe, blouse
- with variations (same style as LI5815 on FB12) MP34 Slip and underpants