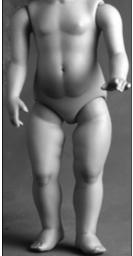

French bodies are normally jointed at the shoulders, elbows, hips and knees, FB = French Body.

### FB550S. 6" (15.25cm). Fits:

PETITE EJ (S347) PETITE AT (S348) PETITE LAUGHING JUMEAU (\$349) PETITE BRU (S350) PETITE JUMEAU (\$351) PETITE JUMEAU LYRIC (S352) PETITE SCREAMER (S353) PETITE A MARQUE (S354) PETITE STEINER KAHLIE (\$355) PETITE FG (S356) PETITE RD (S358) PETITE ORIENTAL (\$359) PETITE PAN (S362)