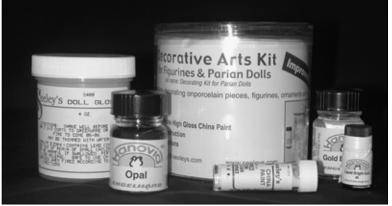

### **Decorative Arts & Parian Kit**

### for Figurines and Parian Dolls

**UPDATED** and with instructions on painting with the products enclosed and the Rochard Technique.

- Kit Includes: Liquid Bright Gold, Opal Luster, Gold Essence and Rochard Paste China Paint, Clear Glaze (4 oz.) and two sets of instructions (how to use Gold and Rochard paste and how to use Overglaze). Now comes in new pretty packaging. The Gold Essence replaces the Brush Cleaner in
- the kit. You can use the Gold Essence for cleaning your brushes (after using gold and opal) and also to thin your GOLD if you need to.

DKPD Decorative Arts & Parian Kit