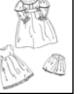

### Patterns for GBII0S-GBIIS

CP1901 Norwegian folk costume for girl

CP1903 Dress, slip, drawers for girl

CP2000 Sailor Costume (shown on Charmer, S258)

L15414 Boy's wardrobe: straight pants, knickers, two short jackets, shirt with variations

LUI92013 Boy's one-piece underwear

CP1903