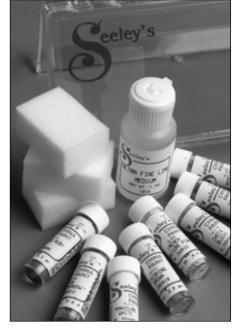

### The Jewel Collection

A selection of the boldest, brightest jewel tones in the decorator line of china paints. Perfectly suited for decorating porcelain jewelry, figurines, masks and other creative projects.

In addition to a detailed worksheet for completing your first project, the kit includes the following: Torrid Red, Cayman Blue, Wisteria, Pink Frosting, Lemon Drop, Tropical Blue, Green Apple, Champagne Sparkle, Ultra Fine Line Medium, three Super Doll Sponges, and a worksheet for the Charlotte figurine.

DDCPKITI Jewel Collection Kit