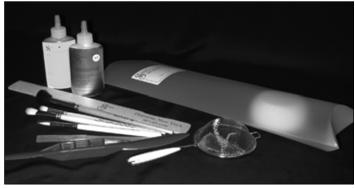

### **CASTING SUPPLIES**

Casting Kit

Slip Thinner

Deco Dip

**Rubber Bands** 

For complete casting instructions, please order the "Casting, Cleaning and Firing Greenware" worksheet (GI4).

#### **Casting Kit**

Fabulous kit for casting porcelain or stoneware slip. Great for beginners and advanced casters.

Includes: sponge, scalpel, mold duster, mold scraper, I-ounce slip thinner, I-ounce separator, strainer, white taklon brush, two KwikClean brushes, stirring stick and complete casting instructions. Comes in handy re-closable case.

KTCAST Casting Kit.