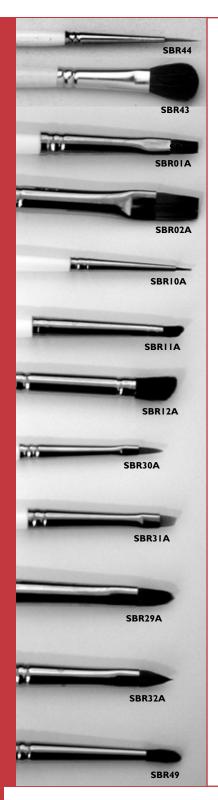

Enclosed in kit<sup>#</sup>: Small Carving Tool (for cleaning) **ST03**, Double Ball Stylus (for cleaning) **ST05**, Feather Knife (for cleaning) **FEAKN**, Comfy Scrub (for cleaning) **CMFYSCRUB**, Pro Mop (for painting cheeks and overall wash) **SBR43**, Modern Lash (for painting eyelashes and fine lines) **SBR44**, Modern Lip (for painting lips and other small areas) **SBR30A**, Angular Shader (for shading color) **SBR31A**, Small Square Shader (for blending and shading color) **SBR01A**. Mini Green Clean (for cleaning detail areas) **SBR45**. **KTBR4FUN** 4 Dolls for Fun Brush & Tool Kit

### Modern Lash

Synthetic liner perfect for fine line around the iris. On small dolls, use for pupils and upper and lower lash lines, and for the tear duct line along the lower lash line. SBR44

#### Pro Mop

Soft mop for blending overall wash color and cheeks on small to medium sized dolls. Soft pony hair bristles. SBR43

#### **Square Shader**

Medium length brush that will hold good reserve of paint yet maintain straight, sharp edge. Use to get color into mouth and body crevices. Blend out color so there is not a definite line where color begins and ends. Red sable bristles. #SBR01A Small #SBR02A Medium

### Angular Shader

Angled synthetic brush with bristles formed in even, angled edge. Ideal for smoothing lips and shading. Use same method for painting eyes on large dolls. **SBR31A** 

### Modern Lip Brush

Midsized, synthetic hair brush ideal for applying lip color to small and medium sized dolls. Use to apply shadow above the eye and to color the iris and pupil on small to medium dolls. Also for nose dots, shoes, socks, bows, ribbons and other clothing on all-bisque dolls. SBR30A

#### Stippler

Use for pouncing and setting color on any part of doll, giving an even, light application. Build up color. Also use to blend baby hair for a soft look. Ox ear bristles SBRIIA Small SBRI2A Medium

#### X-Fine Detail

Extra short, bristle. Small and manageable; idea for find dark line that rims the iris and upper and lower lash lines. Use also for painting small dolls and eye highlights. Use for light shadow in sclera just under eyelid. Red sable bristles. SREIDA

#### Filbert Blender

Brush with rounded corners. Ideal brush to blend colors so there is not a definite line where color begins and ends. Blend color on face – eyelid shadows, around nose, creases above lips and in china and ears. Use to blend and shade colors on the body (back of hands, fingers, top of feet, toes, ankles knees, elbows, buttocks, back, breasts and tummy). Red sable bristles. SBR29A Small SBR32A Medium

#### **Clean Up Brush**

Great new brush for cleaning up your china painting mistakes. Use for removing or shortening single eyelash and eyebrow strokes. Redefine lips and eyebrow shapes. Moisten in water, blot on lint free towel. Has a very fine tip to reach in for very detail clean up. Sable bristles, with a very fine tip for detailed clean up. SBR49