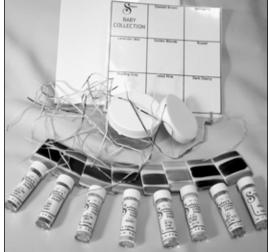

### **Baby Collection**

"Complexion Collection" kit designed for painting baby dolls. Delicate, delicious colors perfect for projecting an air of softest innocence.A palette of colors in the cool range selected for enhancing the complexions of dolls cast in Pale Rose, French Bisque, Dresden and Naturelle porcelain slip. Includes a glazed tile, decal and instructions for applying decal. Includes a special jar with round sponge for blotting dry paint. Includes color worksheet and instructions for painting Ellie with the Baby Collection.

Lead-Free China Paints included: Petal Pink (156S), Dark Cherry (157S), Eyelash Brown (155G), Mahogany (14G), Shading Gray (146G), Lavender Mist (87G), Golden Blonde (144G), Russet (12G)

KTCPBABY Baby Collection China Paint Kit