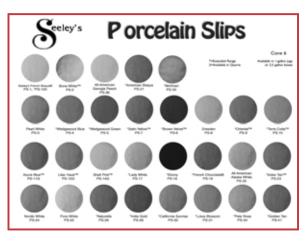

### PORCELAIN SLIPS

TO SEE ALL PORCELAIN SLIP COLORS IN COLOR, PLEASE REFER TO THE CEN-TERFOLD IN THIS CATALOG.

For 50 years, dollmakers and porcelain artists have used Seeley's porcelain slip to create the world's most beautiful pieces. We use only the finest ingredients. Our slip is thoroughly blended; then it undergoes a two-step filtration process to remove all impurities. Every batch of our porcelain slip is checked for viscosity and specific gravity, and we fire samples from every batch to make sure it meets our high stan-