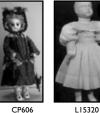

### Patterns for FB16JS-FB16JWS -FB16JWSFC

CP606 Elaborate PAN costume: Dress, jacket, hat, slip, camisole, pantaloons, mitts, purse, parasol and boots (shown on doll, S182) L15320 Balloon-sleeve dress w. varitions LSI6 Boots with variations

CP606

LS16