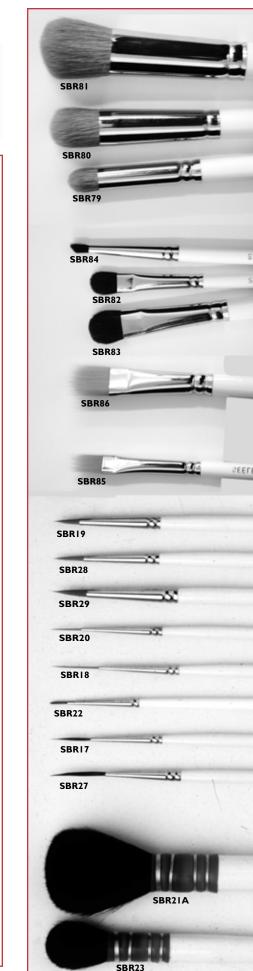

SBR79 Mini SBR80 Small SBR81 Large

### **Contour Brushes**

These natural camel hair brushes, which are a custom-designed combination of filbert and mop, are ideal anytime you want to blend, shade or contour paint on doll faces or body parts. Excellent for Dimensional Doll Painting of modern dolls, but also an important tool for painting classic dolls. Use this brush to "over blend" for the final, perfect result. SBR84 Mini SBR82 Small

SBR83 Large

### **Brushes for Painted Hair**

The perfect brushes for painting hair on allbisque dolls, babies, and parians. When you load the brush the synthetic bristles separate, allowing you to paint fine streaks of color. A "must-have" for every dollmaker's brush collection. Instructions in *Dollmaking* magazine, June 2002. **SBR86** Large Hair Brush **SBR85** Small Hair Brush

### Lip Brush #I

Fine point for precise and smooth application of lips from edge to edge. Good coverage on rounded areas. Also for nose dots, eye dots and shaping. Synthetic bristles. Yellow tip on handle. **SBR19** 

### **Medium Area Brush**

For larger dolls – applying lip color, smoothing and shaping. Use to apply shadow above the eyes and to color iris. For pupil on larger dolls and eye dots. Good overall coverage for small and midsized areas. Synthetic bristles. Maroon tip on handle. SBR28

### Large Area Brush

Loads well, so large areas are covered with one stroke. For spot application and small dolls. Synthetic bristles. Pink tip on handle. SBR29

#### Eyelash Liner #I

Popular brush for tapered lashes and painting with an even load, place and pull rhythm. Good for lip accents and light accents on hands and feet. Synthetic bristles. Blue tip on handle. **SBR20** 

### Eyebrow Line #2

For sharp, thin brow lines. Useful for light colored feathering found on many modern dolls. Also works well for tapered long lashes on large dolls. Synthetic bristles. Green tip on handle. **SBR18** 

#### Accent Liner

For well-curved accent lines and lashes. Excellent for lid lines, finger nail outlines, and soft accents on fingers, hands, knees and feet. Also good for tiny brows on small, medium and large dolls. Superfine kazan squirrel hair bristles. Orange tip on handle. SRP22

### Eyebrow Brush #I

For small to medium eyebrows, especially French. Brush strokes will flow evenly as this natural brush does not need to be reloaded frequently. Pure Kazan squirrel hair bristles, soft and thin. Red tip on handle. SBR17

### **Super Brow**

Extra long, fine bristles. Especially developed for larger and longer brows, underbrows, and soft feathering of brows on early French dolls. Kazan squirrel hair bristles. Purple tip on handle. **SBR27** 

### Large China Mop #8

Large, soft brush for blending overall wash. Ideal for blushing cheeks on larger dolls. Natural bristles. Black tip on handle. SBR21A

SBRZIA

#### Small China Mop #5

Small, puffy, short mop for overall wash, cheek blush on medium and smaller sized heads. Light blending allows for an even coverage and a softer look at temples and forehead. Medium-gray tip on handle. SBR23