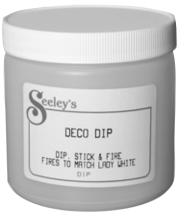

#### **Deco Dip**

Dip silk flowers, cotton lace, cotton yarn in Deco Dip and attach to your favorite porcelain piece (like Rosalinda!). This 'dipping porcelain' is the same color as Lady White and can be attached in the greenware or soft fired ware stage. Use it for all sorts of add-ons.

Comes with complete instructions. See Rosalinda article in the June 2001 Dollmaking for complete information. DIP Deco Dip (1 pint jar).

**DIP4** Deco Dip (1 4-oz. jar). **DIPG** Deco Dip (1-gallon jug)