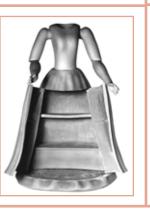

### FB230S. 22" (56cm)

Fits: JUMEAU ARIELLE (S75) C-STEINER CHANELLE (SI92ST) CLAUDETTE (SI8) RD MOLINNE (SI64)

CP1650

CP1601

Pattern: CP1650 Queen Elizabeth costume with toque

FB24S. 24" (61cm)

C-STEINER CHANELLE (SI92ST)