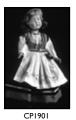

### Patterns for GBII0S-GBIIS

CP1901 Norwegian folk costume for girl

CP1903 Dress, slip, drawers for girl

CP2000 Sailor Costume (shown on Charmer, S258)

L15414 Boy's wardrobe: straight pants, knickers, two short jackets, shirt with variations

LUI92013 Boy's one-piece underwear

CP1903