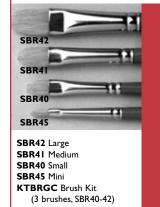

SBR52 Ultimate Shader/12 SBR51 Ultimate Shader/8 SBR50 Ultimate Shader/2

#### **Artist Gold Brushes**

This series of brushes uses state-of-the-art technology to mimic the absorbency of natural hair with the benefits of synthetic fiber. The three brush designs that you use the most are available in one introductory kit containing the Ultra Lash, a Best Brow and a Lip Definer. Brushes also available separately. Brushes have bronze colored handles with a gold tip. How-to article in Dollmaking Apr 2001 magazine.

SBR46 Ultra Lash. SBR47 Best Brow. SBR48 Lip Definer BGBRKT Artist Gold Brush Kit (3 brushes).