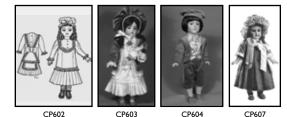

#### Patterns:

CP602 1880s dress with bustle, drawers, hat CP603 French dress, jacket, vest, hat, slip, drawers CP604 Boy's matching suit, vest, shirt, underpants, hat CP607 Dress, half-slip, and all-in-one teddy for Joy (S333) L14119 Lanvin all-pleated dress from 1916 (same style as LI4II6 on FBI4S)