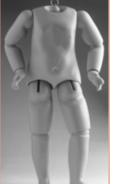

French bodies are normally jointed at the shoulders, elbows, hips and knees, FB = French Body.

### GERMAN COMPOSITION BODIES AND PATTERNS

These are child bodies with jointed elbows, shoulders, knees, and hips and a few of the largest sizes with jointed wrists. GB = German Body.

### **BABY COMPOSITION BODIES AND PATTERNS**

Baby bodies have curved arms and legs and are jointed at the shoulders and hips. The shape of the hands and bodies varies, depending upon size. Measurements are approximate. BB = Baby Body.

# Toddler and SFBJ\* Bodies and Patterns

Reproductions of bodies used in Germany and France. Toddler bodies have joints at the hips and shoulders only. Arms are curved, legs are straight. SFBJ\* bodies have joints at shoulders, elbows, hips and knees. One of the SFBJ bodies has jointed wrists. Round little tummies. TB = Toddler body. SFBJ\* = French body. \*Acronym for Société Français de Fabrication de Bébé et Jouets