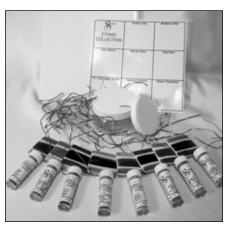

### Ethnic Collection

"Complexion Collection" kit designed for painting dolls with darker complexions. Luscious colors bring to mind the rich skin tones of Africa, Jamaica, India and other exotic locales. A palette of both warm and cool colors selected for enhancing the complexions of dolls cast in Aztec Tan, French Chocolate, Mohican and Brown Velvet porcelain slip. Includes glazed tile, decal and instructions for applying decal to tile. Includes a special jar with round sponge for blotting dry paint. Includes color worksheet and instructions for painting Sabine in the Ethnic Collection.

Lead-Free china paint included: Miraja Glow (99G), Sheer Cinnamon (161G), Espresso (93G), Opulent Brown (136G), Mulberry Kiss (119G), Dusky Lilac (65M), French Chocolate Shade (118G), Satin Black (69S). **KTCPETHN** Ethnic Collection China Paint Kit