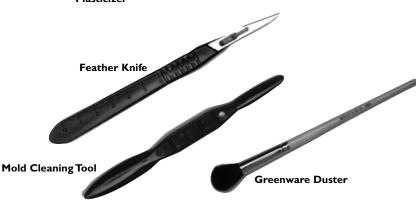

To cast (or press) porcelain teeth

for modern or antique dolls. Make a single tooth, a pair, four or up to six teeth. To make teeth, use with Deco Dip, plasticizer, mold scraper, Full Moon Galaxy Glaze (a white high-fire glaze), and lace tool.

Step-by-step instructions on www.seeleys.com or in Dollmaking April 2002, page 46-47.

SC335 Teeth Mold.Wt. 4lbs.

### Feather Knife

Finest cut-out and greenware cleaning tool. Also for cutting and shaping eye sockets. **FEAKN** 

### Mold Cleaning Tool

For cleaning porcelain slip off molds and to help loosen the spare.
PLASTL

PLASI

### **Greenware Duster**

Soft bristles for gently cleaning inside of molds and dusting greenware and porcelain without scratching surface **ST21** 