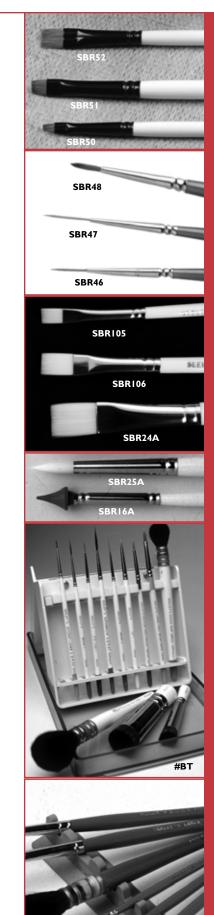

SBR52 Ultimate Shader/12 SBR51 Ultimate Shader/8 SBR50 Ultimate Shader/2

#### **Artist Gold Brushes**

This series of brushes uses state-of-the-art technology to mimic the absorbency of natural hair with the benefits of synthetic fiber. The three brush designs that you use the most are available in one introductory kit containing the Ultra Lash, a Best Brow and a Lip Definer. Brushes also available separately. Brushes have bronze colored handles with a gold tip. How-to article in Dollmaking Apr 2001 magazine.

SBR46 Ultra Lash. SBR47 Best Brow. SBR48 Lip Definer BGBRKT Artist Gold Brush Kit (3 brushes).

SBR105 Multipurpose Blender/2 (6mm wide) SBR106 Multipurpose Blender/6 (8mm wide) SBR24A Multipurpose Blender/12 (12mm wide) KTBRMP Multipurpose Blender Kit (all three brushes) Kit includes instructions.

### SBR16A

#### **Brush Traveler**

The best way to keep your brushes neat, clean and organized. Great holder for everyday use or to keep your brushes separated and easy to access during classes and seminars. Hinged holder lays flat and has a snap-on plastic cover for transport and storage.  $9" \times 5.5" \times 1" (23 \times 14 \times 2.5 \text{cm})$  (Brushes in photo sold separately.) **#BT** 