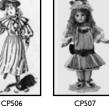

### Patterns for FB14S-FB14IS

- CP501 Dress with shirred front, pleated skirt, slip
- CP503 French dress with tucks
- CP505 Dress, petticoat, pantalets
- CP506 Bretelle dress
- CP507 French dress, underwear for Bru Brevete (S324)
- CP508 Dress, underwear, bonnet for Bebe Charmant (photo shown on doll, DAG970)
- L14116 Lanvin all-pleated dress from 1916 LI5817 1890's Dress and guimpe, blouse
- with variations (same style as LI5815 on FB12) MP34 Slip and underpants