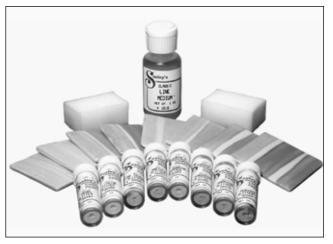

### The Jewel Collection

A selection of the boldest, brightest jewel tones in the decorator line of china paints. Perfectly suited for decorating porcelain jewelry, figurines, masks and other creative projects.

In addition to a detailed worksheet for completing your first project, the kit includes the following: Torrid Red, Cayman Blue, Wisteria, Pink Frosting, Lemon Drop, Tropical Blue, Green Apple, Champagne Sparkle, Ultra Fine Line Medium, three Super Doll Sponges, and a worksheet for the Charlotte figurine.

DDCPKITI Jewel Collection Kit