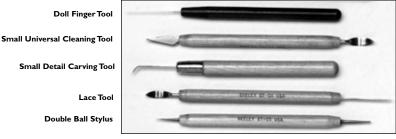

### TOOLS

**Doll Finger Tool:** for cleaning fingers and toes and making earring holes – **ST16** 

Small Universal Cleaning Tool: Sharp, flat tool on one end and curved blade on other end for smoothing seamlines, trimming eye cuts and removing wax and glue. – ST23

Small Detail Carving Tool: Curved blade to provide very sharp cutting point. – ST03

Lace Tool: Sharp needle on one end and curved blade on other end. For lace draping, greenware clean-out and making stringing holes for small allbisque dolls.- ST04

Double Ball Stylus: Inscribing and re-detailing ware. ST05