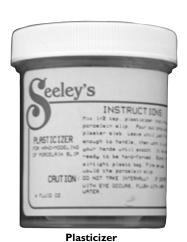

### Plasticizer

Thick, clear liquid that mixes with porcelain slip to create a pliable, porcelain-like clay. Comes in 4 oz. (118ml) plastic jar **PLAST** 