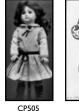

### Patterns for FB14S-FB14IS

- CP501 Dress with shirred front, pleated skirt, slip
- CP503 French dress with tucks
- CP505 Dress, petticoat, pantalets
- CP506 Bretelle dress
- CP507 French dress, underwear for Bru Brevete (S324)
- CP508 Dress, underwear, bonnet for Bebe Charmant (photo shown on doll, DAG970)
- L14116 Lanvin all-pleated dress from 1916 LI5817 1890's Dress and guimpe, blouse
- with variations (same style as LI5815 on FB12) MP34 Slip and underpants